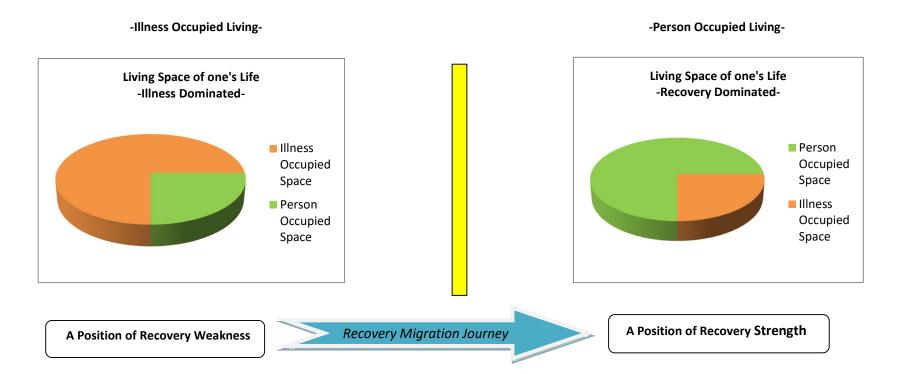

## WHAT IS A RECOVERY? -Illness Occupied Living vs Person Occupied Living-(Chart 2)

-Chart 2: Recovery poses this essential inquiry, "Who occupies the living space within one's life? Is it the mental illness, or is it You?"