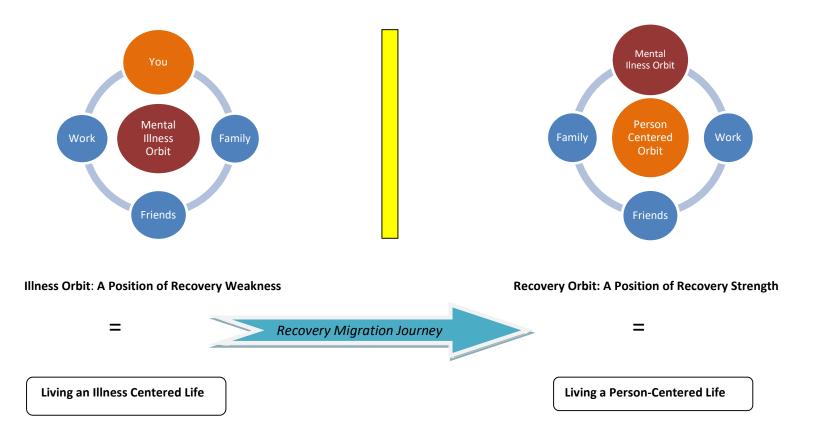

## WHAT IS A RECOVERY? Treatment Resistance Position | Personal Recovery Position (Chart 1)

-Chart 1: Recovery poses this key inquiry, "Who is at the Helm of one's life, is it the mental illness or is it You?"-

The Treatment Resistance Stance -Illness Orbit Position-Your Life-Revolves Around-The Illness

## The Personal Recovery Stance - Recovery Orbit Position-The Illness-Revolves Around-Your Life